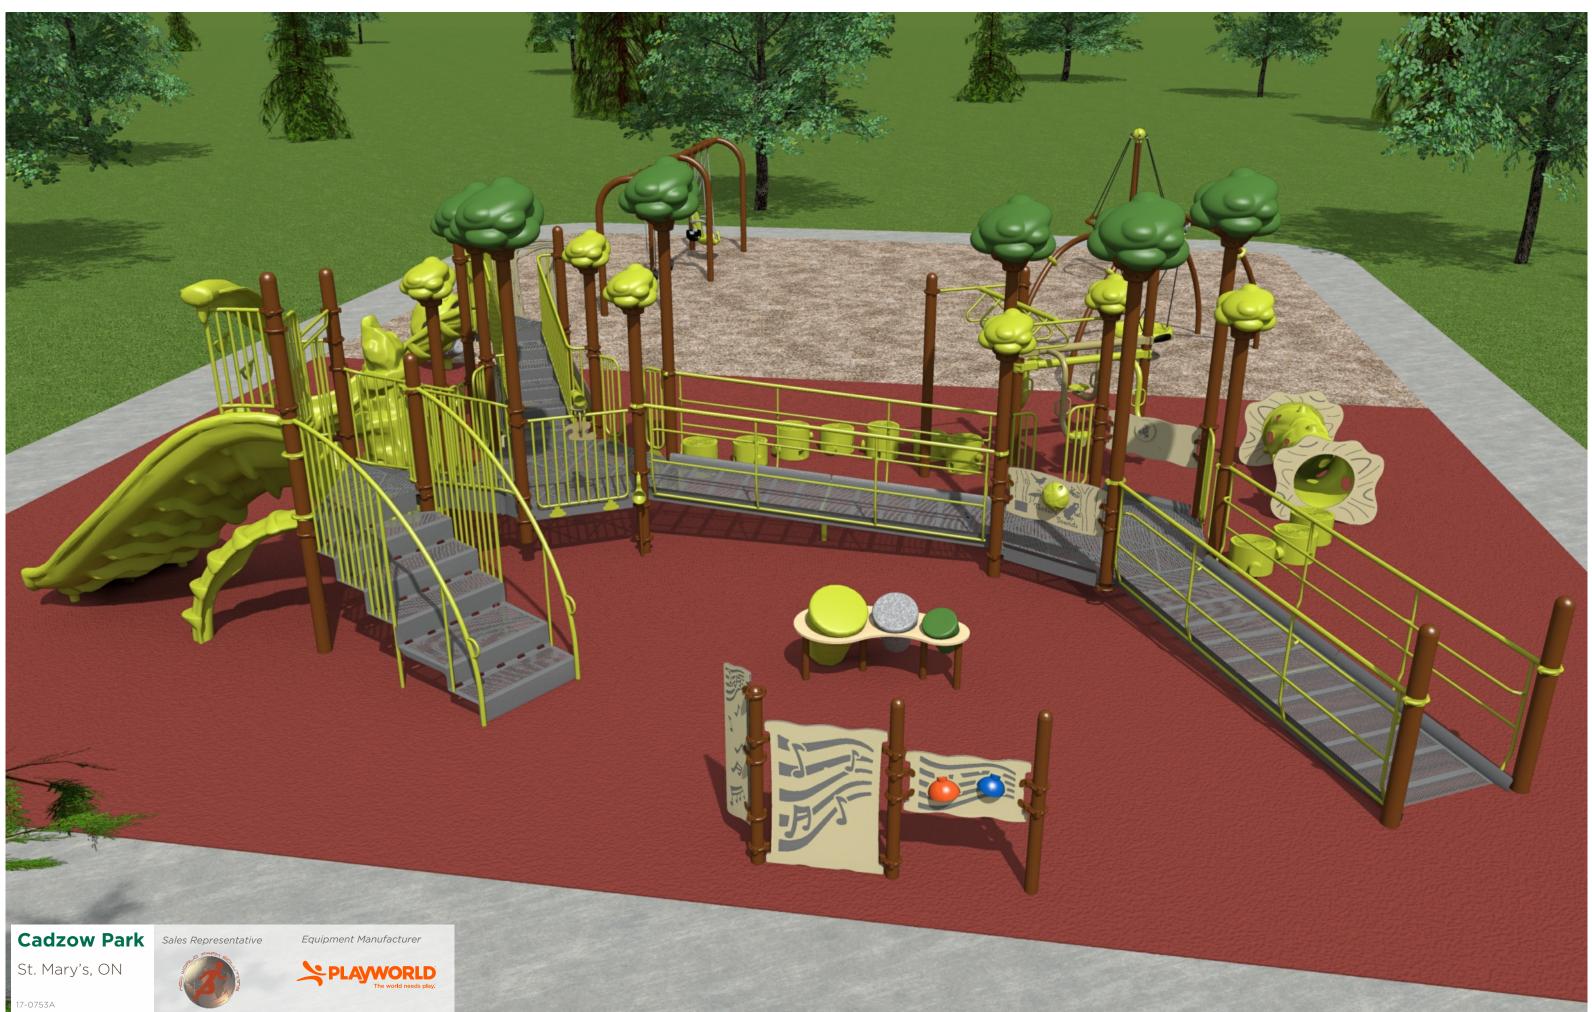

| 2                              |             | PLĄ                                                                          | y        | WO                                    | <b>RLD</b> <sup>°</sup>                  |   |        |  |
|--------------------------------|-------------|------------------------------------------------------------------------------|----------|---------------------------------------|------------------------------------------|---|--------|--|
| NEW                            |             | ORLD F<br>42 Woo<br>rantford,                                                | odv      | vay Tra                               |                                          | 5 |        |  |
|                                | 4           | EQUIP                                                                        |          | NT SIZE:<br><b>'2'' x 6</b>           | '6"                                      |   |        |  |
| USE ZONE:<br>80' x 56'         |             |                                                                              |          |                                       |                                          |   |        |  |
| -<br>ARI<br><b>4480</b>        |             |                                                                              |          | PERIMETER:<br>272 Ft.                 |                                          |   | V PARK |  |
|                                | _           |                                                                              |          | eight:<br><b>8 In.</b>                |                                          |   |        |  |
| USER CAPACITY:<br><b>104</b>   |             |                                                                              |          | AGE GROUP:<br>5-12                    |                                          |   | CAUZ   |  |
| /                              |             |                                                                              |          |                                       |                                          |   |        |  |
| DULE                           |             | Total Elevated Play Activities: 10<br>Total Ground-Level Play Activities: 17 |          |                                       |                                          |   |        |  |
|                                | ADA SCHEDUL | Accessible<br>Elevated<br>Activities                                         | A<br>Gro | ccessible<br>ound-Level<br>Activities | Accessible<br>Ground-Level<br>Play Types |   |        |  |
| Requir                         | red         | 5                                                                            |          | 3                                     | 3                                        |   |        |  |
| Provid                         | led         | 10                                                                           |          | 16                                    | 5                                        |   |        |  |
| Required 5                     |             |                                                                              |          | Activities 3 16                       | Play Types<br>3                          |   |        |  |
| PROJECT NO:<br><b>17-0753A</b> |             |                                                                              |          |                                       | SCALE:<br>2"=1'-0"                       |   |        |  |
| DRAWN BY:                      |             |                                                                              |          |                                       | aper Size                                |   |        |  |
|                                |             |                                                                              | _        |                                       |                                          |   |        |  |