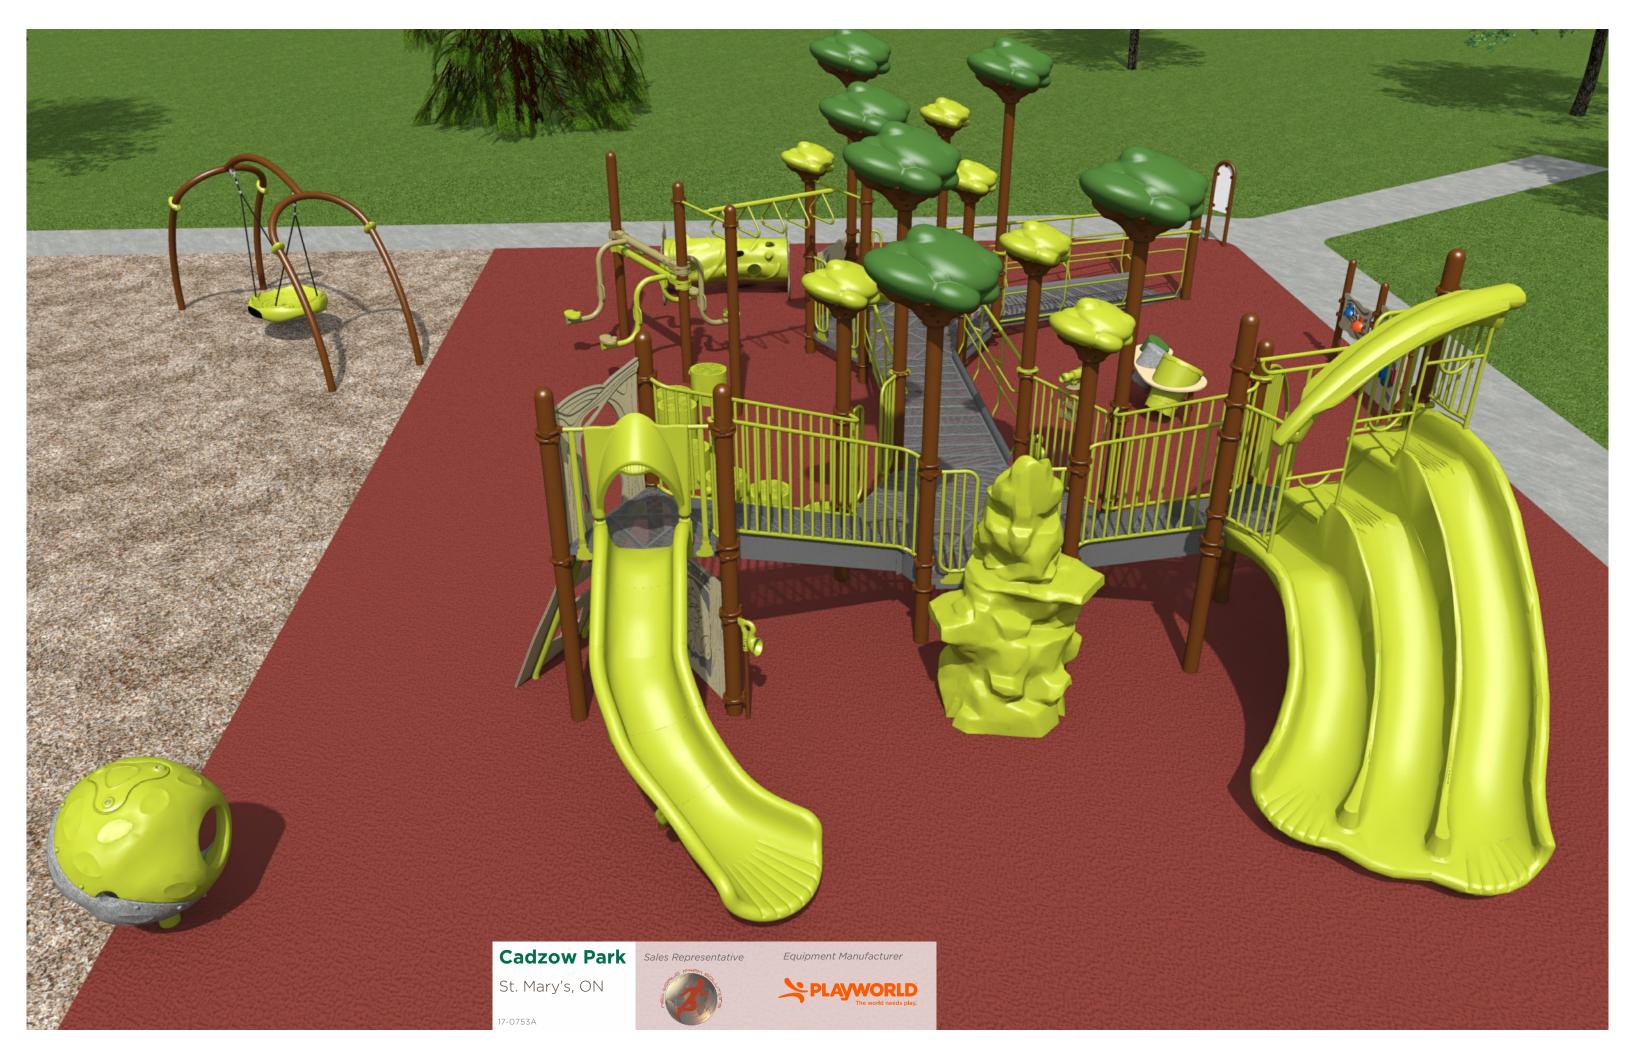

| 2                              |             | PLĄ                                                                          | y        | WO                                    | <b>RLD</b> <sup>°</sup>                  |   |        |  |
|--------------------------------|-------------|------------------------------------------------------------------------------|----------|---------------------------------------|------------------------------------------|---|--------|--|
| NEW                            |             | ORLD F<br>42 Woo<br>rantford,                                                | odv      | vay Tra                               |                                          | 5 |        |  |
|                                | 4           | EQUIP                                                                        |          | NT SIZE:<br><b>'2'' x 6</b>           | '6"                                      |   |        |  |
| USE ZONE:<br>80' x 56'         |             |                                                                              |          |                                       |                                          |   |        |  |
| -<br>ARI<br><b>4480</b>        |             |                                                                              |          | PERIMETER:<br>272 Ft.                 |                                          |   | V PARK |  |
|                                | _           |                                                                              |          | eight:<br><b>8 In.</b>                |                                          |   |        |  |
| USER CAPACITY:<br><b>104</b>   |             |                                                                              |          | AGE GROUP:<br>5-12                    |                                          |   | CAUZ   |  |
| /                              |             |                                                                              |          |                                       |                                          |   |        |  |
| DULE                           |             | Total Elevated Play Activities: 10<br>Total Ground-Level Play Activities: 17 |          |                                       |                                          |   |        |  |
|                                | ADA SCHEDUL | Accessible<br>Elevated<br>Activities                                         | A<br>Gro | ccessible<br>ound-Level<br>Activities | Accessible<br>Ground-Level<br>Play Types |   |        |  |
| Requir                         | red         | 5                                                                            |          | 3                                     | 3                                        |   |        |  |
| Provid                         | led         | 10                                                                           |          | 16                                    | 5                                        |   |        |  |
| Required 5                     |             |                                                                              |          | Activities 3 16                       | Play Types<br>3                          |   |        |  |
| PROJECT NO:<br><b>17-0753A</b> |             |                                                                              |          |                                       | SCALE:<br>2"=1'-0"                       |   |        |  |
| DRAWN BY:                      |             |                                                                              |          |                                       | aper Size                                |   |        |  |
|                                |             |                                                                              | _        |                                       |                                          |   |        |  |