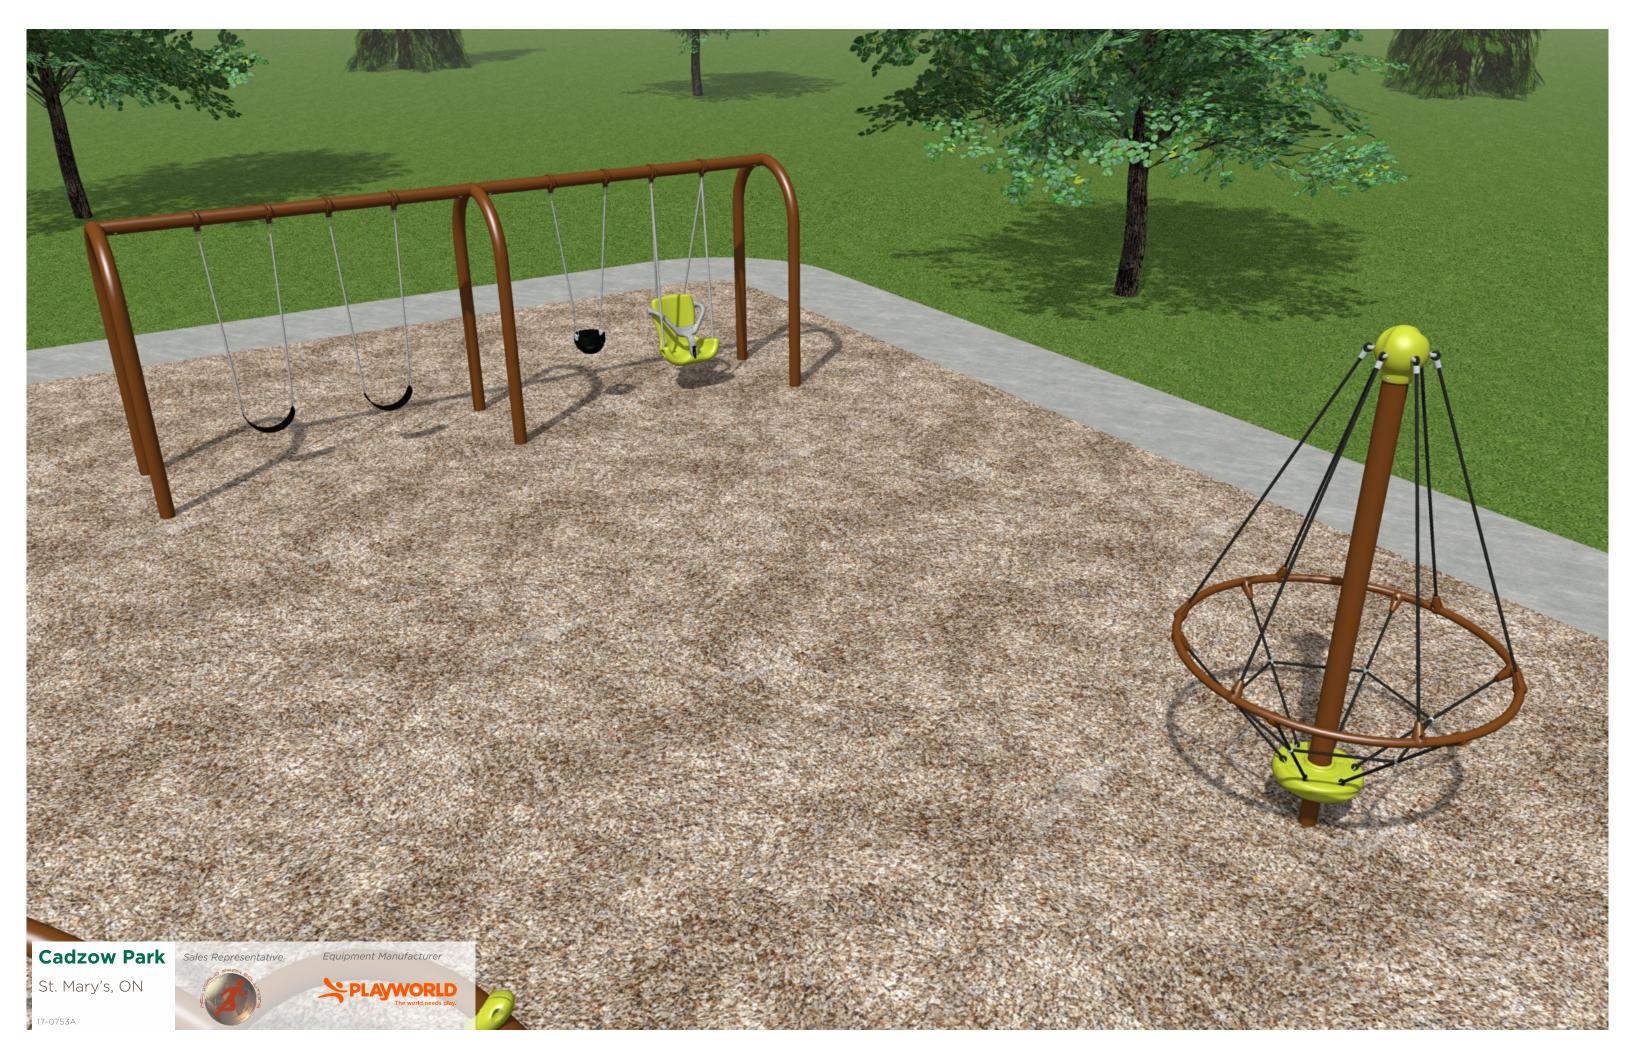

| 2                              |             | PLĄ                                                                          | y        | WO                                    | <b>RLD</b> <sup>°</sup>                  |   |        |  |
|--------------------------------|-------------|------------------------------------------------------------------------------|----------|---------------------------------------|------------------------------------------|---|--------|--|
| NEW                            |             | ORLD F<br>42 Woo<br>rantford,                                                | odv      | vay Tra                               |                                          | 5 |        |  |
|                                | 4           | EQUIP