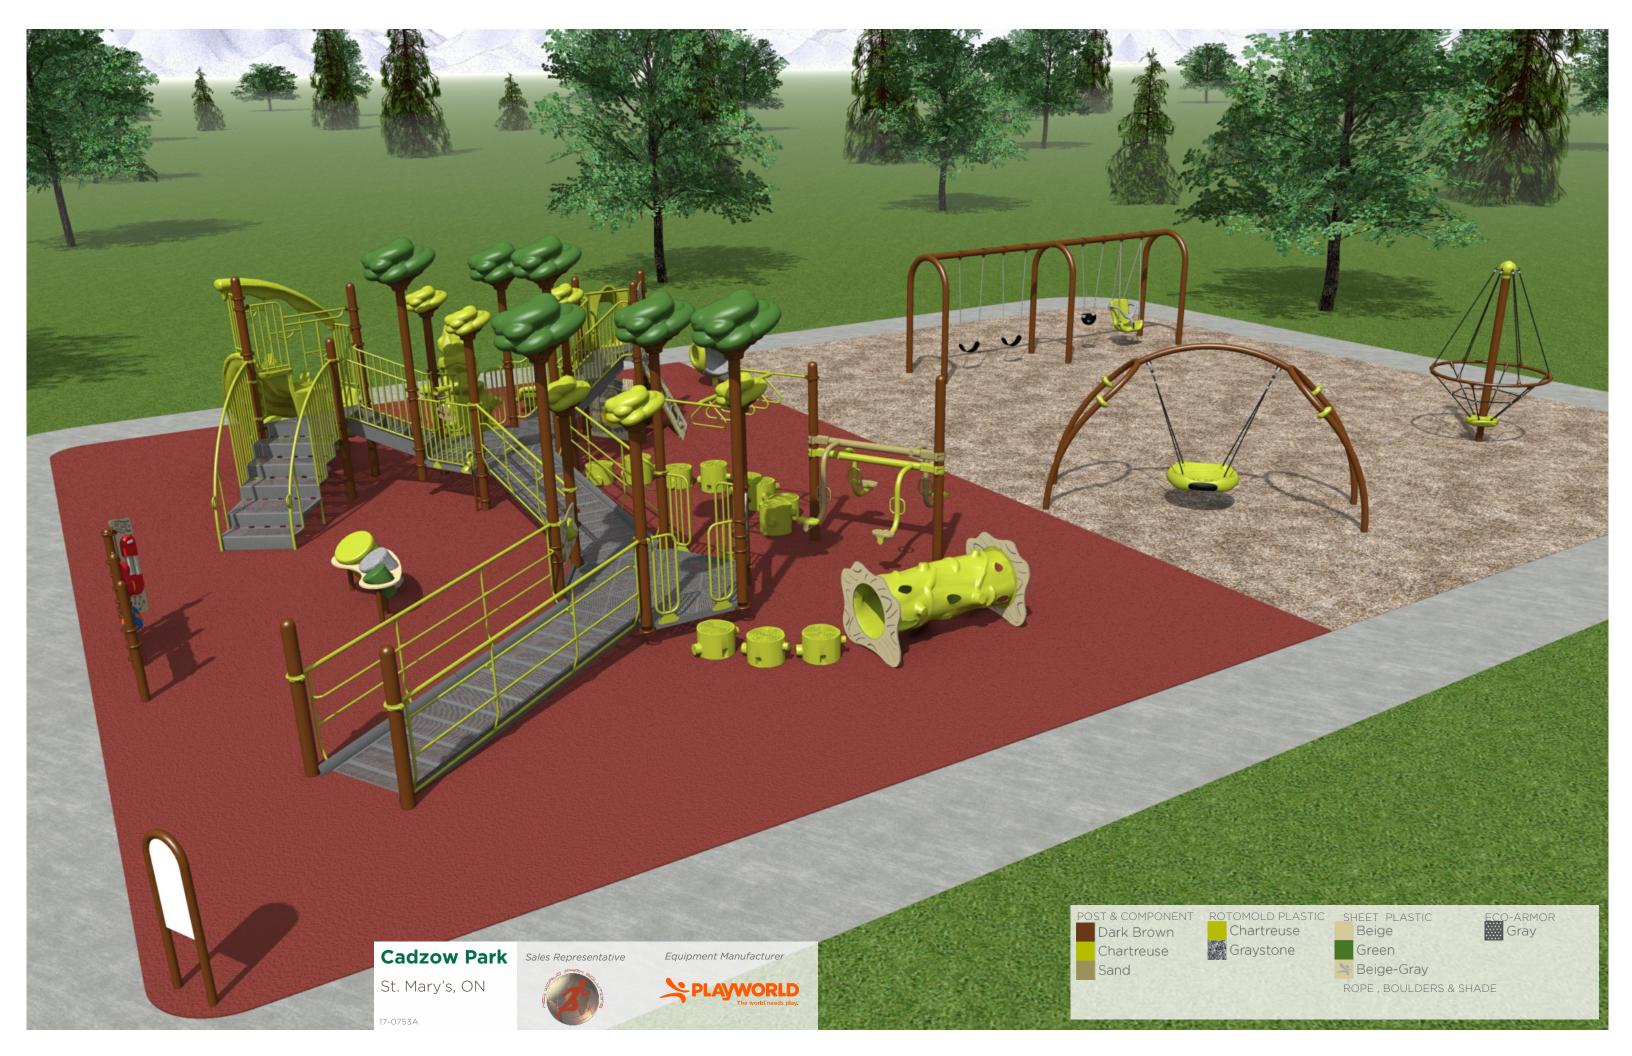

| 2                              |             | PLĄ                                                                          | y        | WO                                    | <b>RLD</b> <sup>°</sup>                  |   |        |  |
|--------------------------------|-------------|------------------------------------------------------------------------------|----------|---------------------------------------|------------------------------------------|---|--------|--|
| NEW                            |             | ORLD F<br>42 Woo<br>rantford,                                                | odv      | vay Tra                               |                                          | 5 |        |  |
|                                | 4           | EQUIP                                                                        |          | NT SIZE:<br><b>'2'' x 6</b>           | '6"                                      |   |        |  |
| USE ZONE:<br>80' x 56'         |             |                                                                              |          |                                       |                                          |   |        |  |
| -<br>ARI<br><b>4480</b>        |             |                                                                              |          | PERIMETER:<br>272 Ft.                 |                                          |   | V PARK |  |
|                                | _           |                                                                              |          | eight:<br><b>8 In.</b>                |                                          |   |        |  |
| USER CAPACITY:<br><b>104</b>   |             |                                                                              |          | AGE GROUP:<br>5-12                    |                                          |   | CAUZ   |  |
| /                              |             |                                                                              |          |                                       |                                          |   |        |  |
| DULE                           |             | Total Elevated Play Activities: 10<br>Total Ground-Level Play Activities: 17 |          |                                       |                                          |   |        |  |
|                                | ADA SCHEDUL | Accessible<br>Elevated<br>Activities                                         | A<br>Gro | ccessible<br>ound-Level<br>Activities | Accessible<br>Ground-Level<br>Play Types |   |        |  |
| Requir                         | red         | 5                                                                            |          | 3                                     | 3                                        |   |        |  |
| Provid                         | led         | 10                                                                           |          | 16                                    | 5                                        |   |        |  |
| Required 5                     |             |                                                                              |          | Activities 3 16                       | Play Types<br>3                          |   |        |  |
| PROJECT NO:<br><b>17-0753A</b> |             |                                                                              |          |                                       | SCALE:<br>2"=1'-0"                       |   |        |  |
| DRAWN BY:                      |             |                                                                              |          |                                       | aper Size                                |   |        |  |
|                                |             |                                                                              | _        |                                       |                                          |   |        |  |