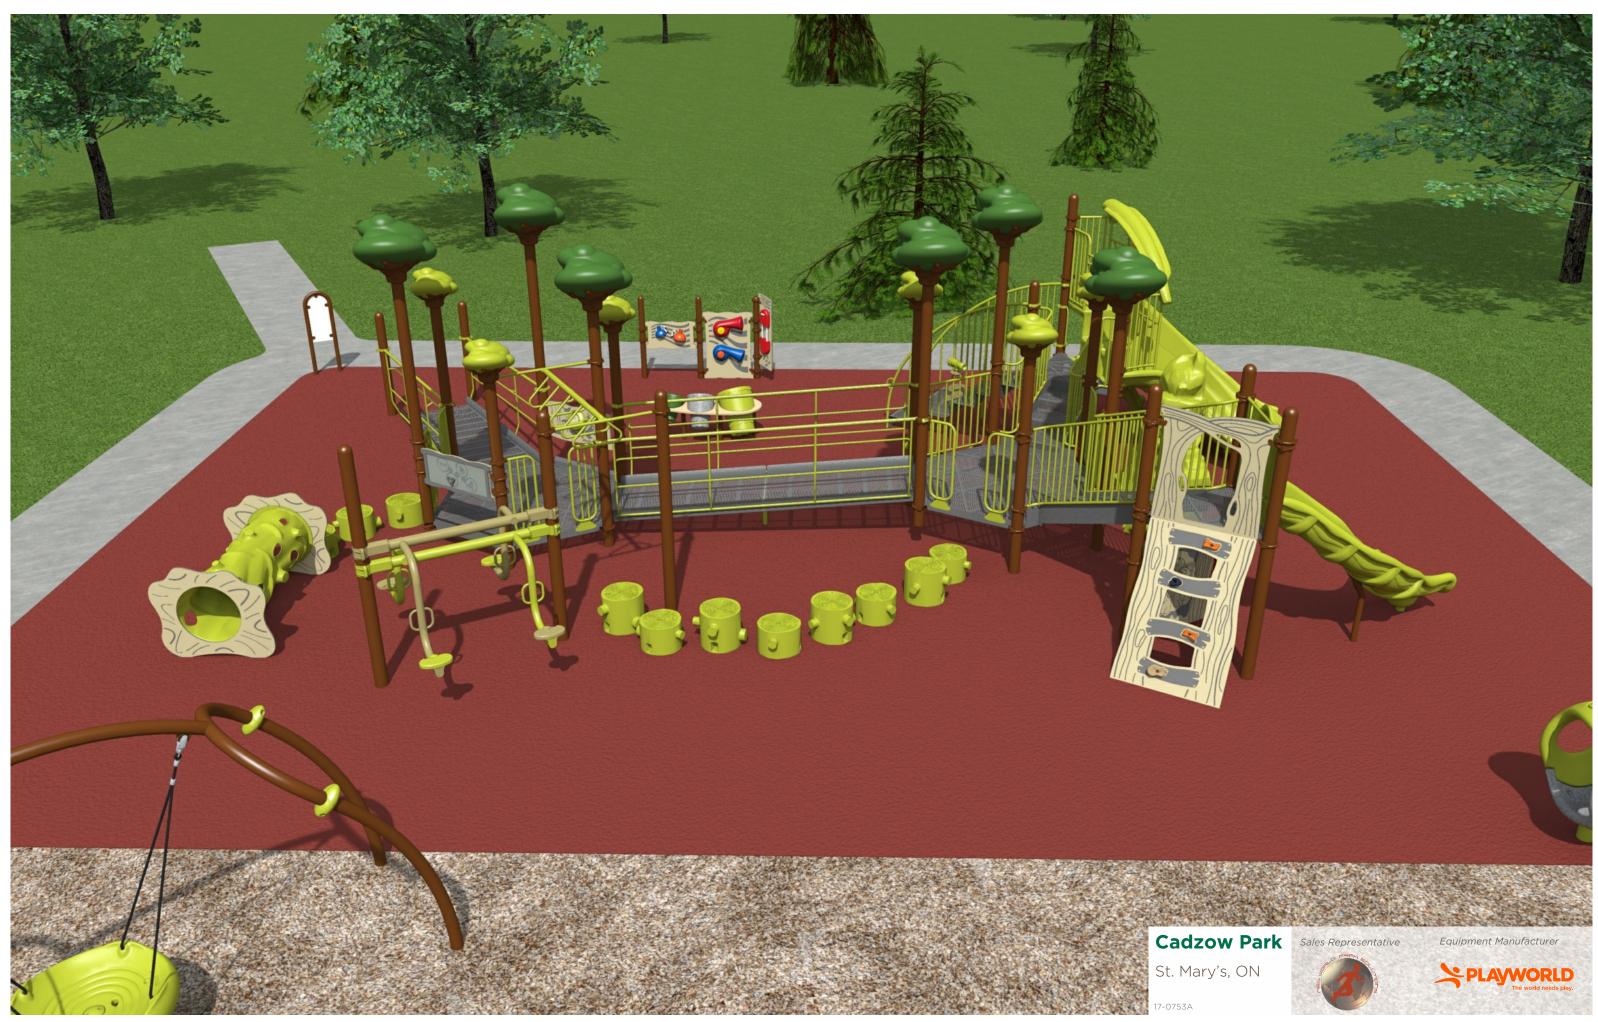

| 2                              |             | PLĄ                                                                          | y        | WO                                    | <b>RLD</b> <sup>°</sup>                  |   |        |  |
|--------------------------------|-------------|------------------------------------------------------------------------------|----------|---------------------------------------|------------------------------------------|---|--------|--|
| NEW                            |             | ORLD F<br>42 Woo<br>rantford,                                                | odv      | vay Tra                               |                                          | 5 |        |  |
|                                | 4           | EQUIP                                                                        |          | NT SIZE:<br><b>'2'' x 6</b>           | '6"                                      |   |        |  |
| USE ZONE:<br>80' x 56'         |             |                                                                              |          |                                       |                                          |   |        |  |
| -<br>ARI<br><b>4480</b>        |             |                                                                              |          | PERIMETER:<br>272 Ft.                 |                                          |   | V PARK |  |
|                                | _           |                                                                              |          | eight:<br><b>8 In.</b>                |                                          |   |        |  |
| USER CAPACITY:<br><b>104</b>   |             |                                                                              |          | AGE GROUP:<br>5-12                    |                                          |   | CAUZ   |  |
| /                              |             |                                                                              |          |                                       |                                          |   |        |  |
| DULE                           |             | Total Elevated Play Activities: 10<br>Total Ground-Level Play Activities: 17 |          |                                       |                                          |   |        |  |
|                                | ADA SCHEDUL | Accessible<br>Elevated<br>Activities                                         | A<br>Gro | ccessible<br>ound-Level<br>Activities | Accessible<br>Ground-Level<br>Play Types |   |        |  |
| Requir                         | red         | 5                                                                            |          | 3                                     | 3                                        |   |        |  |
| Provid                         | led         | 10                                                                           |          | 16                                    | 5                                        |   |        |  |
| Required 5                     |             |                                                                              |          | Activities 3 16                       | Play Types<br>3                          |   |        |  |
| PROJECT NO:<br><b>17-0753A</b> |             |                                                                              |          |                                       | SCALE:<br>2"=1'-0"                       |   |        |  |
| DRAWN BY:                      |             |                                                                              |          |                                       | aper Size                                |   |        |  |
|                                |             |                                                                              | _        |                                       |                                          |   |        |  |