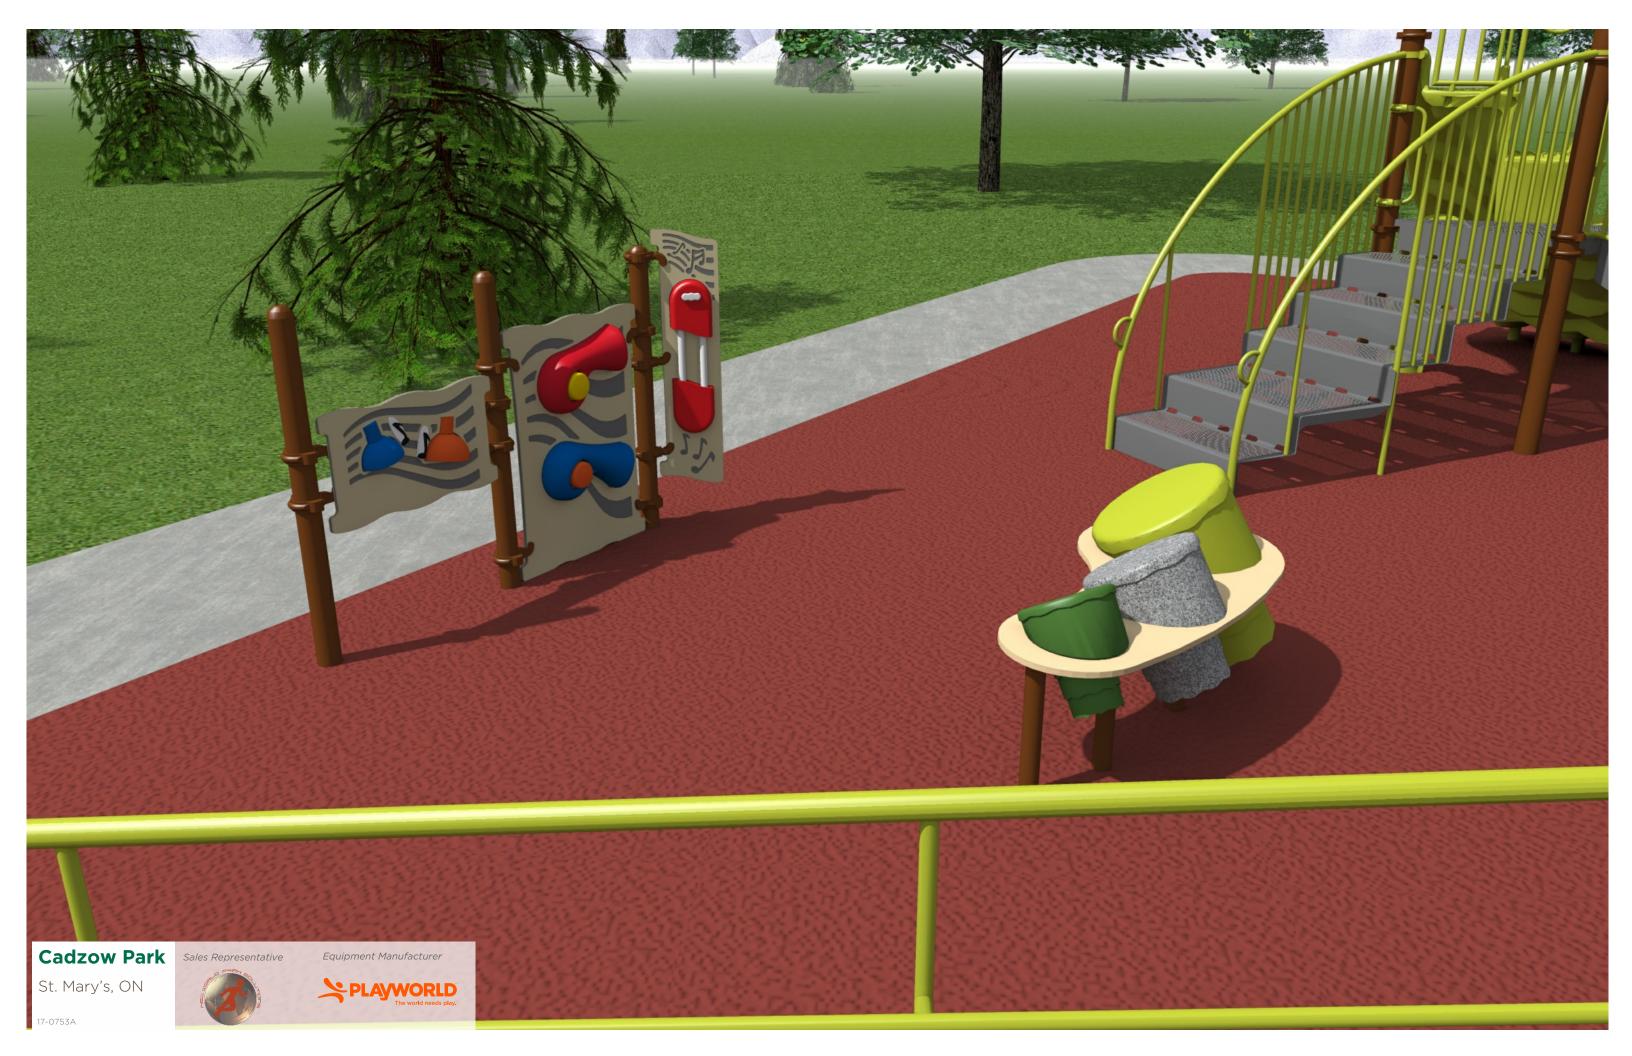

| 2                              |             | PLĄ                                                                          | y        | WO                                    | <b>RLD</b> <sup>°</sup>                  |   |        |  |
|--------------------------------|-------------|------------------------------------------------------------------------------|----------|---------------------------------------|------------------------------------------|---|--------|--|
| NEW                            |             | ORLD F<br>42 Woo<br>rantford,                                                | odv      | vay Tra                               |                                          | 5 |        |  |
|                                | 4           | EQUIP