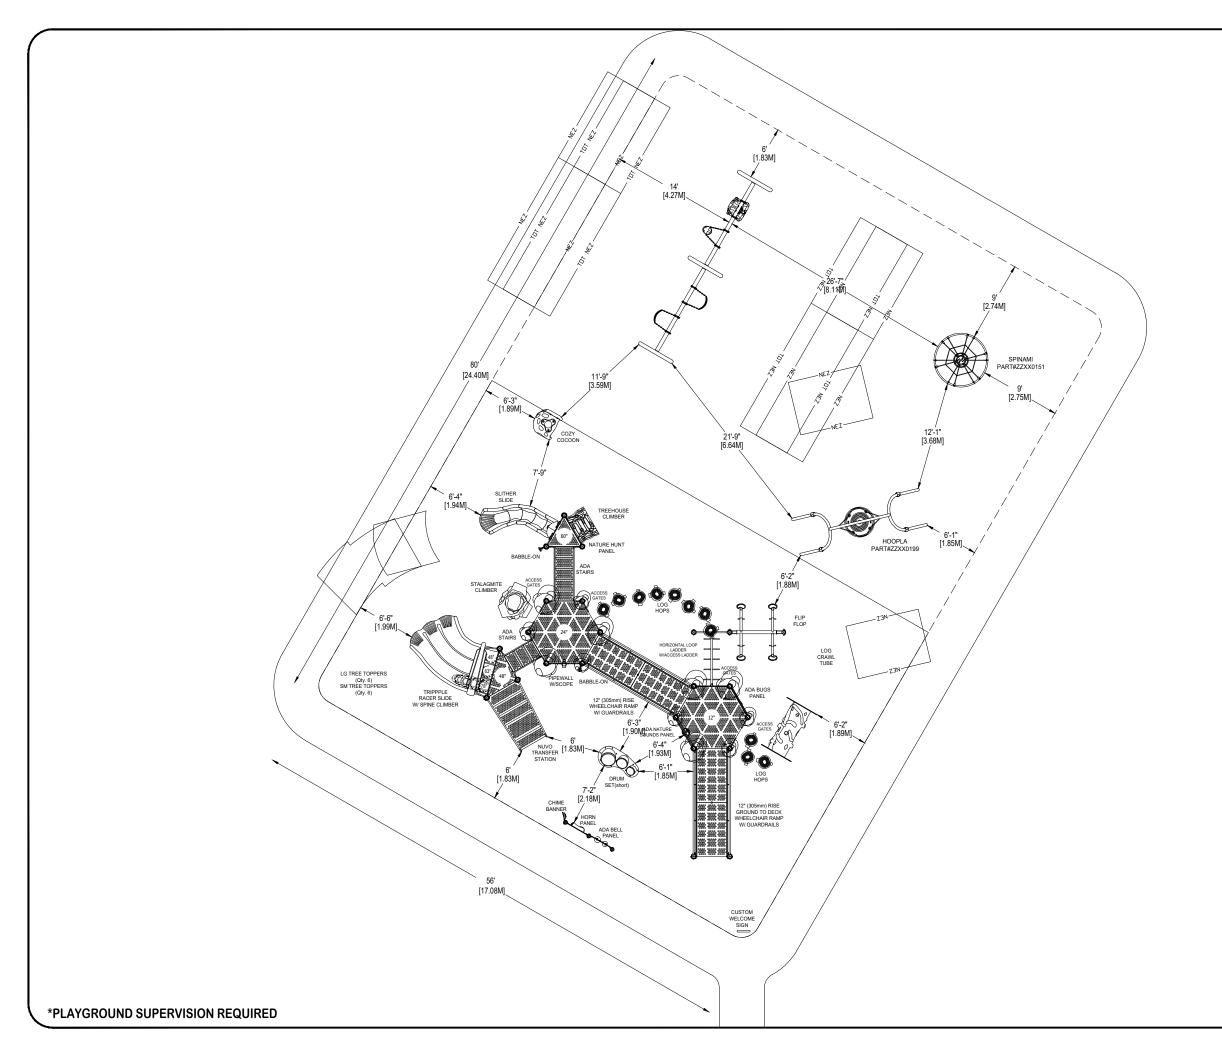

| 2                              |             | PLĄ                                                                          | y        | WO                                    | <b>RLD</b> <sup>°</sup>                  |   |        |  |
|--------------------------------|-------------|------------------------------------------------------------------------------|----------|---------------------------------------|------------------------------------------|---|--------|--|
| NEW                            |             | ORLD F<br>42 Woo<br>rantford,                                                | odv      | vay Tra                               |                                          | 5 |        |  |
|                                | 4           | EQUIP                                                                        |          | NT SIZE:<br><b>'2'' x 6</b>           | '6"                                      |   |        |  |
| USE ZONE:<br>80' x 56'         |             |                                                                              |          |                                       |                                          |   |        |  |
| -<br>ARI<br><b>4480</b>        |             |                                                                              |          | PERIMETER:<br>272 Ft.                 |                                          |   | V PARK |  |
|                                | _           |                                                                              |          | eight:<br><b>8 In.</b>                |                                          |   |        |  |
| USER CAPACITY:<br><b>104</b>   |             |                                                                              |          | AGE GROUP:<br>5-12                    |                                          |   | CAUZ   |  |
| /                              |             |                                                                              |          |                                       |                                          |   |        |  |
| DULE                           |             | Total Elevated Play Activities: 10<br>Total Ground-Level Play Activities: 17 |          |                                       |                                          |   |        |  |
|                                | ADA SCHEDUL | Accessible<br>Elevated<br>Activities                                         | A<br>Gro | ccessible<br>ound-Level<br>Activities | Accessible<br>Ground-Level<br>Play Types |   |        |  |
| Requir                         | red         | 5                                                                            |          | 3                                     | 3                                        |   |        |  |
| Provid                         | led         | 10                                                                           |          | 16                                    | 5                                        |   |        |  |
| Required 5                     |             |                                                                              |          | Activities 3 16                       | Play Types<br>3                          |   |        |  |
| PROJECT NO:<br><b>17-0753A</b> |             |                                                                              |          |                                       | SCALE:<br>2"=1'-0"                       |   |        |  |
| DRAWN BY:                      |             |                                                                              |          |                                       | aper Size                                |   |        |  |
|                                |             |                                                                              | _        |                                       |                                          |   |        |  |