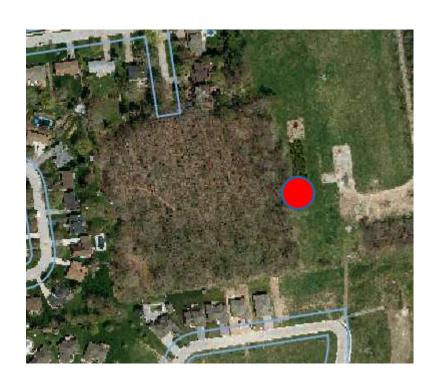

Bush - Interior - Native Species





# Sparling Bush – SE & NW – Interior Invasive Species





# **Sparling Bush – Interior – NE Invasive Species**





# **Sparling Bush – Cemetery SE Entrance**





# **Sparling Bush – Cemetery SE Entrance**





# Sparling Bush - Waterloo St. Entrance





# Sparling Bush - Sparling Crescent Entrance







ST. MARYS

# **Sparling Bush – Improvised Trails**



#### Official Path



#### Improvised Paths







#### **Sparling Bush - Tree Management**





# **Sparling Bush – Blocking Improvised Trails**



ST. MARYS

# **Sparling Bush – Blocking Improvised Trails**



ST. MARYS

# **Sparling Bush – Sample Property Markers**















# **Sparling Bush – Trail Extension to East**





# Sparling Bush – 2017 Bush Augmentation Rotary Partnership

























#### **Trail Encroachment**