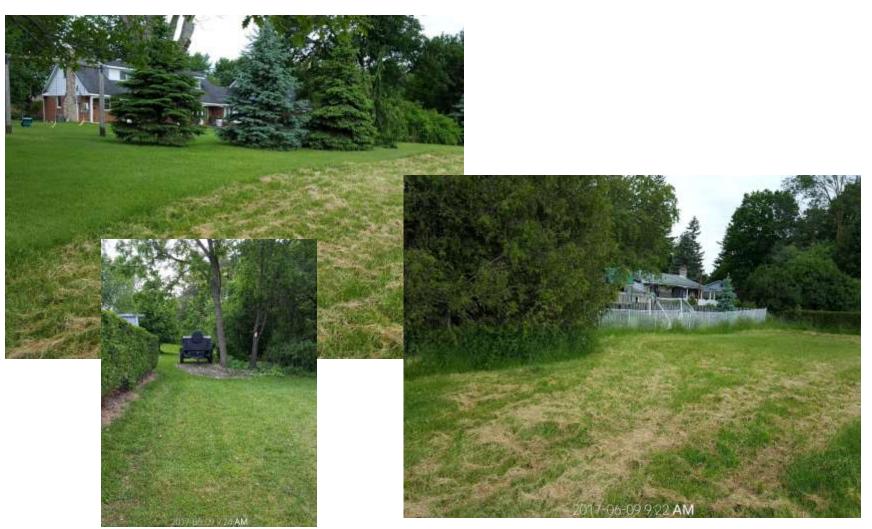

tive Species





# Sparling Bush – SE & NW – Interior Invasive Species





# **Sparling Bush – Interior – NE Invasive Species**





# **Sparling Bush – Cemetery SE Entrance**





# **Sparling Bush – Cemetery SE Entrance**





# Sparling Bush - Waterloo St. Entrance





# Sparling Bush - Sparling Crescent Entrance







ST. MARYS

# **Sparling Bush – Improvised Trails**



#### Official Path



#### Improvised Paths







#### **Sparling Bush - Tree Management**





# **Sparling Bush – Blocking Improvised Trails**



ST. MARYS

# **Sparling Bush – Blocking Improvised Trails**



ST. MARYS

# **Sparling Bush – Sample Property Markers**















# **Sparling Bush – Trail Extension to East**





# Sparling Bush – 2017 Bush Augmentation Rotary Partnership

























#### **Trail Encroachment**