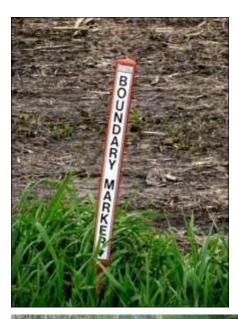

W - Encroachment**





# **Sparling Bush - NE - Encroachment**







# **Sparling Bush - S - Encroachment**





# Sparling Bush - Interior - Native Species





# Sparling Bush – SE & NW – Interior Invasive Species





# **Sparling Bush – Interior – NE Invasive Species**





# **Sparling Bush – Cemetery SE Entrance**





# **Sparling Bush – Cemetery SE Entrance**





# Sparling Bush - Waterloo St. Entrance





# Sparling Bush - Sparling Crescent Entrance







ST. MARYS

# **Sparling Bush – Improvised Trails**



#### Official Path



#### Improvised Paths







#### **Sparling Bush - Tree Management**





# **Sparling Bush – Blocking Improvised Trails**



ST. MARYS

# **Sparling Bush – Blocking Improvised Trails**



ST. MARYS

# **Sparling Bush – Sample Property Markers**















# **Sparling Bush – Trail Extension to East**





# Sparling Bush – 2017 Bush Augmentation Rotary Partnership

























#### **Trail Encroachment**