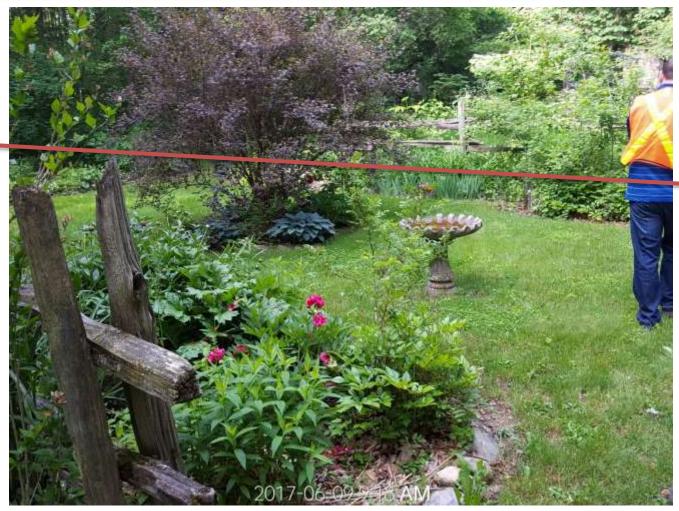

Interior - Native Species





# Sparling Bush – SE & NW – Interior Invasive Species





# **Sparling Bush – Interior – NE Invasive Species**





# **Sparling Bush – Cemetery SE Entrance**





# **Sparling Bush – Cemetery SE Entrance**





# Sparling Bush - Waterloo St. Entrance





# Sparling Bush - Sparling Crescent Entrance







ST. MARYS

# **Sparling Bush – Improvised Trails**



#### Official Path



#### Improvised Paths







#### **Sparling Bush - Tree Management**





# **Sparling Bush – Blocking Improvised Trails**



ST. MARYS

# **Sparling Bush – Blocking Improvised Trails**



ST. MARYS

# **Sparling Bush – Sample Property Markers**















# **Sparling Bush – Trail Extension to East**





# Sparling Bush – 2017 Bush Augmentation Rotary Partnership

























#### **Trail Encroachment**