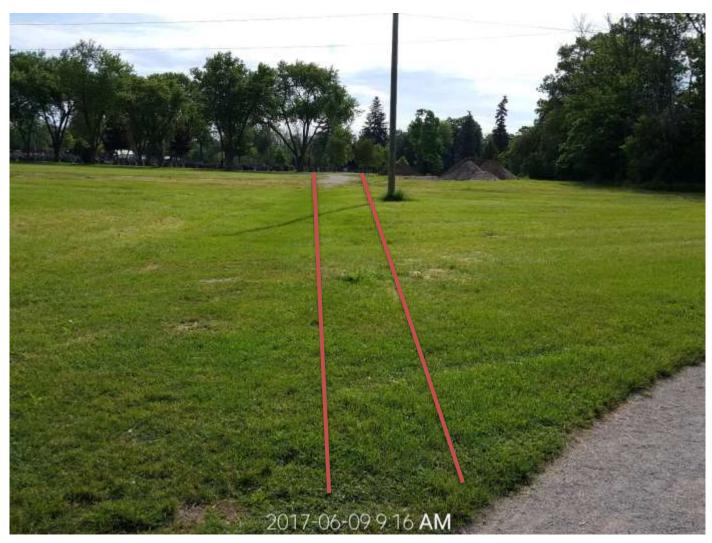

**







# **Sparling Bush - S - Encroachment**





# Sparling Bush - Interior - Native Species





# Sparling Bush – SE & NW – Interior Invasive Species





# **Sparling Bush – Interior – NE Invasive Species**





# **Sparling Bush – Cemetery SE Entrance**





# **Sparling Bush – Cemetery SE Entrance**





# Sparling Bush - Waterloo St. Entrance





# Sparling Bush - Sparling Crescent Entrance







ST. MARYS

# **Sparling Bush – Improvised Trails**



#### Official Path



#### Improvised Paths







#### **Sparling Bush - Tree Management**





# **Sparling Bush – Blocking Improvised Trails**



ST. MARYS

# **Sparling Bush – Blocking Improvised Trails**



ST. MARYS

# **Sparling Bush – Sample Property Markers**















# **Sparling Bush – Trail Extension to East**





# Sparling Bush – 2017 Bush Augmentation Rotary Partnership

























#### **Trail Encroachment**