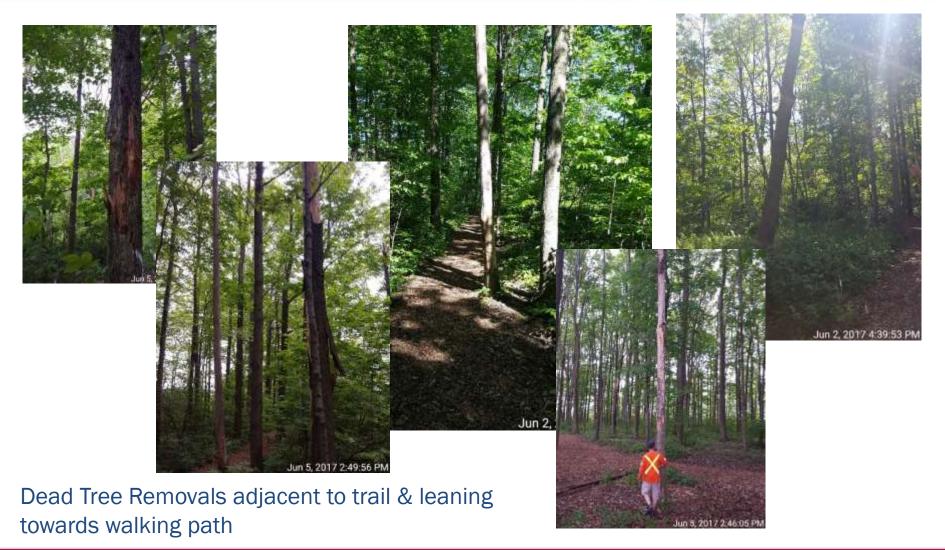

- Improper Use**





# **Sparling Bush – SW - Encroachment**





# **Sparling Bush - W - Encroachment**





# **Sparling Bush - W - Encroachment**





# **Sparling Bush - NW - Encroachment**





# **Sparling Bush - NE - Encroachment**







# **Sparling Bush - S - Encroachment**





# Sparling Bush - Interior - Native Species





# Sparling Bush – SE & NW – Interior Invasive Species





# **Sparling Bush – Interior – NE Invasive Species**





# **Sparling Bush – Cemetery SE Entrance**





# **Sparling Bush – Cemetery SE Entrance**





# Sparling Bush - Waterloo St. Entrance





# Sparling Bush - Sparling Crescent Entrance







ST. MARYS

# **Sparling Bush – Improvised Trails**



#### Official Path



#### Improvised Paths







#### **Sparling Bush - Tree Management**





# **Sparling Bush – Blocking Improvised Trails**



ST. MARYS

# **Sparling Bush – Blocking Improvised Trails**



ST. MARYS

# **Sparling Bush – Sample Property Markers**















# **Sparling Bush – Trail Extension to East**





# Sparling Bush – 2017 Bush Augmentation Rotary Partnership

























#### **Trail Encroachment**