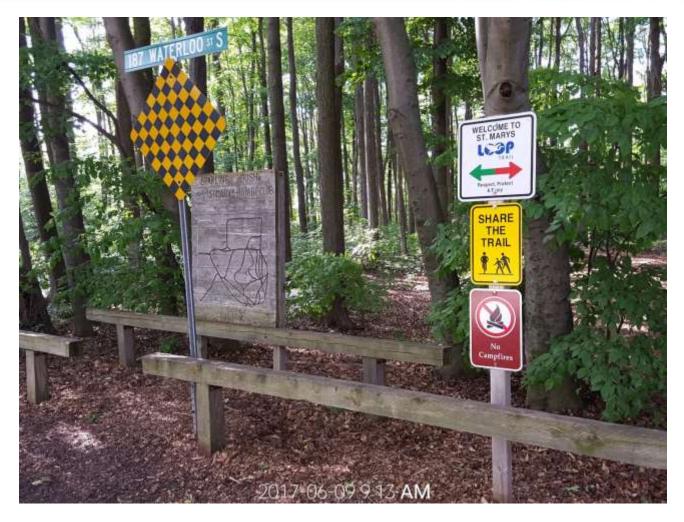

mittee June 20, 2017 PW 34-2017 Sparling Bush Visual Aids

# **Sparling Bush - Map**





# **Sparling Bush - Dumping - Yard Waste**







# Sparling Bush - Dumping - Yard Waste







# **Sparling Bush - Improper Use**





# **Sparling Bush – SW - Encroachment**





# **Sparling Bush - W - Encroachment**





# **Sparling Bush - W - Encroachment**





# **Sparling Bush - NW - Encroachment**





# **Sparling Bush - NE - Encroachment**







# **Sparling Bush - S - Encroachment**





# Sparling Bush - Interior - Native Species





# Sparling Bush – SE & NW – Interior Invasive Species





# **Sparling Bush – Interior – NE Invasive Species**





# **Sparling Bush – Cemetery SE Entrance**





# **Sparling Bush – Cemetery SE Entrance**





# Sparling Bush - Waterloo St. Entrance





# Sparling Bush - Sparling Crescent Entrance







ST. MARYS

# **Sparling Bush – Improvised Trails**



#### Official Path



#### Improvised Paths







#### **Sparling Bush - Tree Management**





# **Sparling Bush – Blocking Improvised Trails**



ST. MARYS

# **Sparling Bush – Blocking Improvised Trails**



ST. MARYS

# **Sparling Bush – Sample Property Markers**















# **Sparling Bush – Trail Extension to East**





# Sparling Bush – 2017 Bush Augmentation Rotary Partnership

























#### **Trail Encroachment**