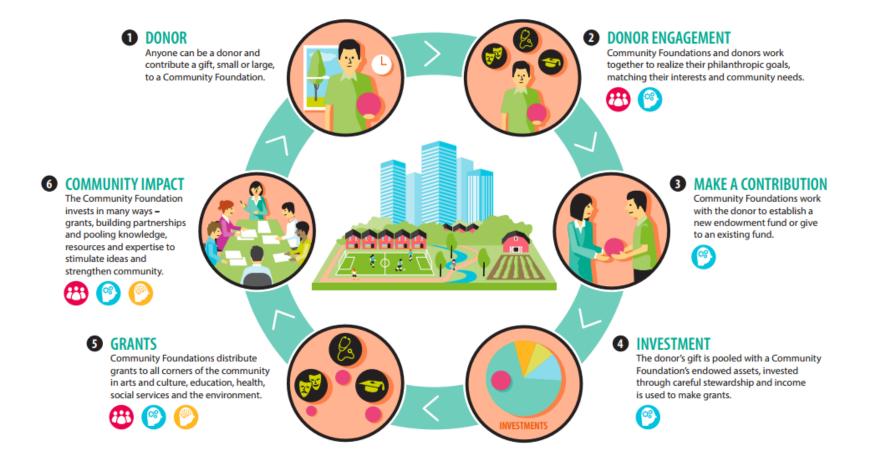

### How we work

### Who We Are

The Stratford Perth Community Foundation is an organization for everyone and unique because donations – large or small – are never spent but are pooled and invested. The earned income is used to make grants to local charities year after year to build a vibrant not-for-profit sector in Stratford, St. Marys and Perth County.

To make all this work, we share our unique understanding of community needs and help mobilize and guide donors to specific community initiatives.