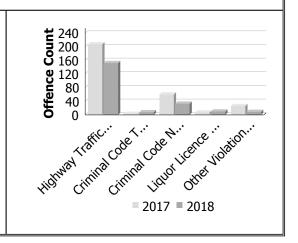

## Police Services Board Report for St. Marys Integrated Court Offence Network January - 2018

| Criminal Code and Provincial Statute Charg | ges Laid |
|--------------------------------------------|----------|
|--------------------------------------------|----------|

| Offence Count                 | January |      |             | Year to Date -<br>January |      |             |
|-------------------------------|---------|------|-------------|---------------------------|------|-------------|
|                               | 2017    | 2018 | %<br>Change | 2017                      | 2018 | %<br>Change |
| Highway Traffic Act           | 207     | 152  | -26.6%      | 207                       | 152  | -26.6%      |
| Criminal Code Traffic         | 3       | 8    | 166.7%      | 3                         | 8    | 166.7%      |
| Criminal Code Non-<br>Traffic | 60      | 33   | -45.0%      | 60                        | 33   | -45.0%      |
| Liquor Licence Act            | 7       | 10   | 42.9%       | 7                         | 10   | 42.9%       |
| Other Violations              | 26      | 9    | -65.4%      | 26                        | 9    | -65.4%      |
| All Violations                | 303     | 212  | -30.0%      | 303                       | 212  | -30.0%      |