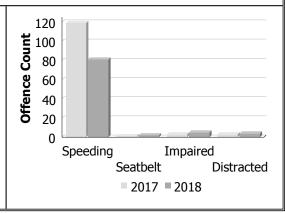

## **Traffic Related Charges**

| Offence Count | January |      |             | Year to Date -<br>January |      |             |  |
|---------------|---------|------|-------------|---------------------------|------|-------------|--|
|               | 2017    | 2018 | %<br>Change | 2017                      | 2018 | %<br>Change |  |
| Speeding      | 119     | 81   | -31.9%      | 119                       | 81   | -31.9%      |  |
| Seatbelt      | 1       | 2    | 100.0%      | 1                         | 2    | 100.0%      |  |
| Impaired      | 3       | 5    | 66.7%       | 3                         | 5    | 66.7%       |  |
| Distracted    | 3       | 4    | 33.3%       | 3                         | 4    | 33.3%       |  |